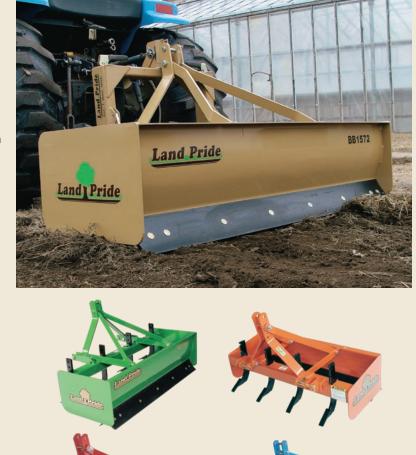

## BOX SCRAPERS

Land Pride offers a variety of Box Scrapers for all your leveling and grading needs. Our Fixed Bar models are great for leveling, finish grading and backfilling at building sites, feedlots and outdoor arenas. Our Manual or Hydraulic Retractable Box Scrapers are ideal for construction sites, from home building to road maintenance and are available with high or low backs. Our broad lineup has a companion for tractors from 17-65 HP, to fit the many diverse jobs you have to accomplish.

## BB25 SERIES

· Cat. 1 hitch

25 - 40 HP - 60" 66" 72" 84" 96"

DUICK HITCH

Available in:

- · 4" x 4" Tubing main frame
- Roll-formed moldboard-17" high keeps material flowing with less drag
- 4 Position heat treated spring steel shanks
- · Heat treated dimpled-on tips are replaceable
- Clevis type lower hitches make tractor hook-up easier
- Heat treated, reversible and replaceable
  cutting edges
- · 3/8" Side panels
- · Reinforced shank opening